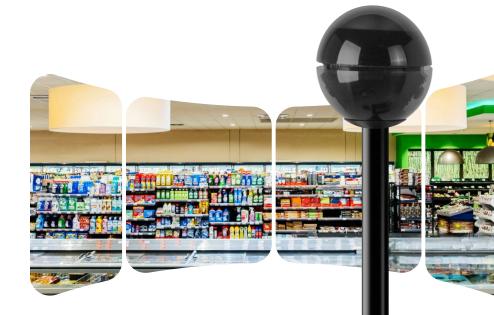

## Comprehensive Multi-Angle Surveillance

Eagle Eye eliminates blind spots by capturing all interactions from multiple angles, ensuring thorough coverage of your store.