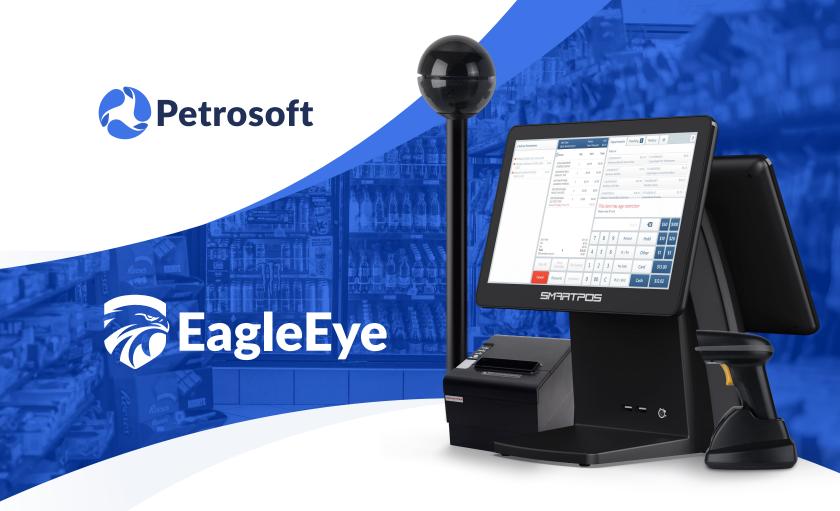

The integration of the Eagle Eye Camera System with Petrosoft's LPA (Loss Prevention Analytics) offers retailers a powerful and seamless surveillance solution to enhance security and streamline store operations. This innovative combination provides real-time video monitoring, advanced transaction tracking, and robust security tools, reducing the risk of fraud and theft while improving overall operational efficiency. With multi-angle coverage and automated alerts for suspicious activities, the Eagle Eye and LPA duo empowers retailers to optimize both front-end security and back-end management, making it ideal for single-store operators and large retail chains alike.

- 4 High resolution Cameras
- Powerful Clear Range Speaker
- Notification Light Beacon
- 360° Ballistic Plastic Sphere
- Magnetic or Direct Mount Base

The Eagle Eye Camera System offers advanced security, real-time transaction monitoring, and robust compliance management. It enhances operational efficiency by automating surveillance, tracking activities, and ensuring adherence to regulations, making it an invaluable solution for both small operators and large retail chains.