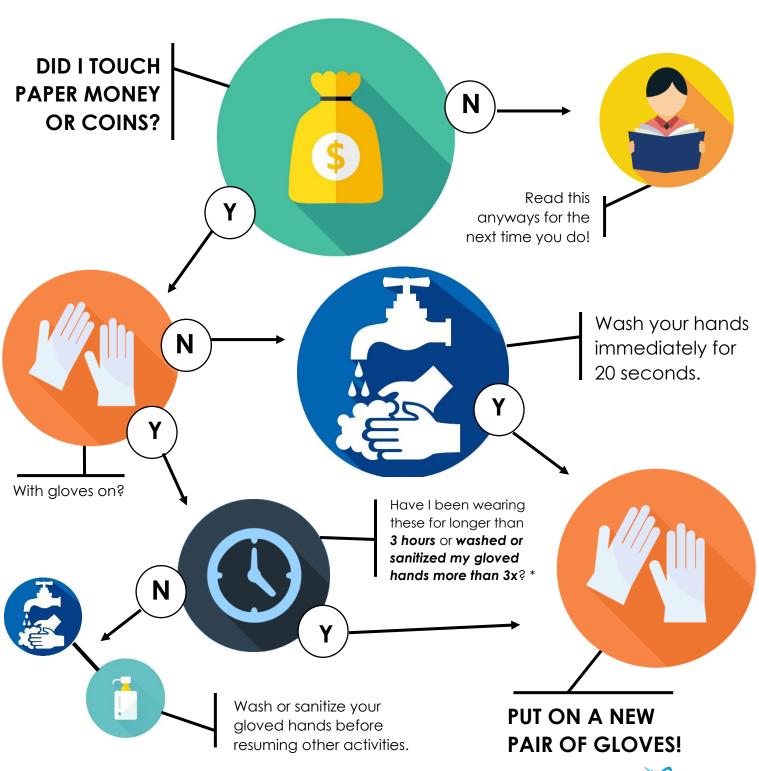

#### FRIENDLY REMINDER:

When completing any transactions with handling cash, like cash drops, please follow the steps below...